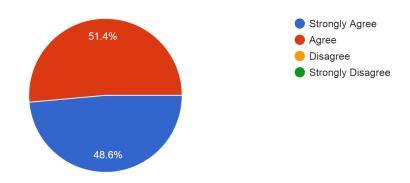

#### **Teachers Feedback on Curriculum 2021-2022**

The Syllabus is need based.

35 responses

The units in Syllabus are relevant to the course

35 responses

Aims, objectives and outcomes of the syllabi are well defined and clear to teachers and students 35 responses