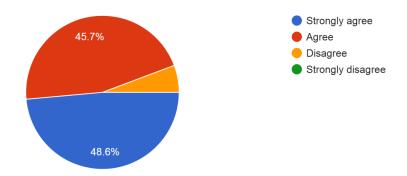

#### **Teachers Feedback on Curriculum 2021-2022**

The Syllabus is need based.

35 responses

The units in Syllabus are relevant to the course

35 responses

Aims, objectives and outcomes of the syllabi are well defined and clear to teachers and students 35 responses