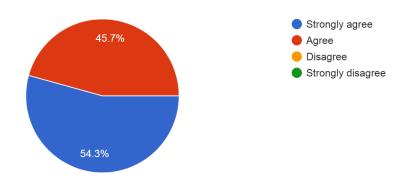

The course/syllabus has good balance between theory and application 35 responses

The course/syllabus of this subject increased your knowledge and perspective in the subject area. 35 responses