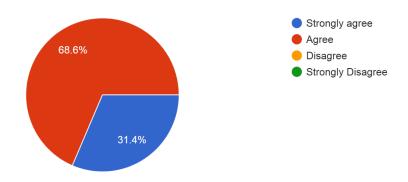

# The curriculum creates social awareness among the students $_{\rm 35\,responses}$