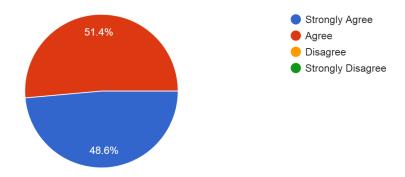

## Rayat Shikshan Sanstha's

### Ismailsaheb Mulla Law College, Satara

#### **Teachers Feedback on Curriculum 2021-2022**

The Syllabus is need based.

35 responses



The units in Syllabus are relevant to the course

35 responses



Aims, objectives and outcomes of the syllabi are well defined and clear to teachers and students 35 responses



The course/syllabus has good balance between theory and application 35 responses



The course/syllabus of this subject increased your knowledge and perspective in the subject area. 35 responses



# The curriculum ensure student participation in learning process 35 responses



# The curriculum creates social awareness among the students $_{\rm 35\,responses}$



## The curriculum is sufficient to cover the programme / course outcomes 35 responses



 $\label{lem:content} \mbox{Course content is followed by corresponding reference materials.}$ 

35 responses



Sufficient number of prescribed books are available in the Library  $\,$ 

35 responses



The Curriculum provides teacher's the freedom to adopt new techniques/strategies of teaching. 35 responses



#### Suggestions if any-

1.