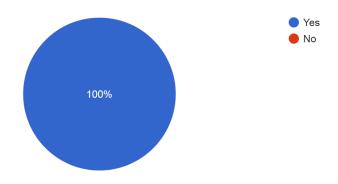

#### **Teachers Feedback on Curriculum 2021-2022**

The Syllabus is need based.

35 responses

The units in Syllabus are relevant to the course

35 responses

Aims, objectives and outcomes of the syllabi are well defined and clear to teachers and students 35 responses