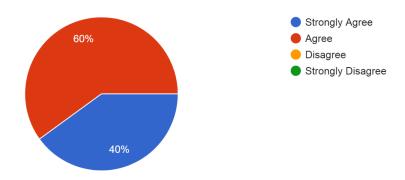

The course/syllabus has good balance between theory and application 35 responses

The course/syllabus of this subject increased your knowledge and perspective in the subject area. 35 responses