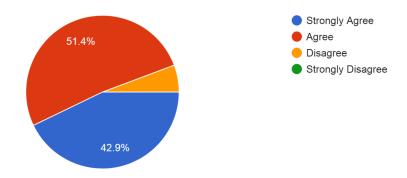

The course/syllabus has good balance between theory and application 35 responses

The course/syllabus of this subject increased your knowledge and perspective in the subject area. 35 responses