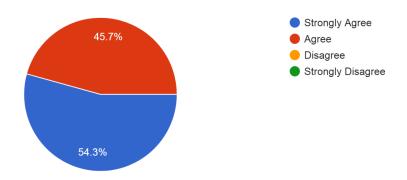

rs and students 35 responses



The course/syllabus has good balance between theory and application 35 responses



The course/syllabus of this subject increased your knowledge and perspective in the subject area. 35 responses



# The curriculum ensure student participation in learning process 35 responses



# The curriculum creates social awareness among the students $_{\rm 35\,responses}$



## The curriculum is sufficient to cover the programme / course outcomes 35 responses



 $\label{lem:content} \mbox{Course content is followed by corresponding reference materials.}$ 

35 responses



Sufficient number of prescribed books are available in the Library  $\,$ 

35 responses



The Curriculum provides teacher's the freedom to adopt new techniques/strategies of teaching. 35 responses



#### Suggestions if any-

1. Examination pattern and syllabus to be changed to certain extent.

#### RAYAT SHIKSHAN SANSTHA'S ISMAILSAHEB MULLA LAW COLLEGE, SATARA ANALYSIS OF FEEDBACK -2021-22 ANALYSIS OF FEEDBACK OF TEACHER ON CURRICULUM

| Sr<br>no | Suggestions                                                       | Implementations                                           | Remark |
|----------|-------------------------------------------------------------------|-----------------------------------------------------------|--------|
| 01.      | Examination pattern and syllabus to be changed to certain extent. | Suggestions sent to the university for change in syllabus |        |

NAAC Co-Ordinator Ismailsaheb Mulla Law College, Satara

Principal

Ismailsaheb Mulla Law College, Satara