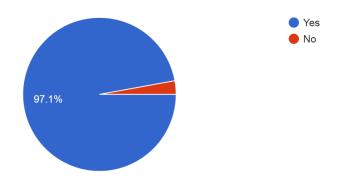

## The curriculum is sufficient to cover the programme / course outcomes 35 responses

 $\label{lem:content} \mbox{Course content is followed by corresponding reference materials.}$ 

35 responses

Sufficient number of prescribed books are available in the Library  $\,$ 