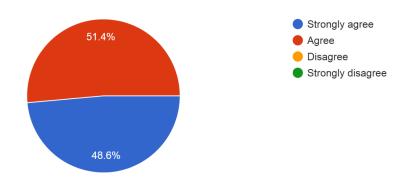

## Rayat Shikshan Sanstha's

### Ismailsaheb Mulla Law College, Satara

#### **Teachers Feedback on Curriculum 2021-2022**

The Syllabus is need based.

35 responses



The units in Syllabus are relevant to the course

35 responses



Aims, objectives and outcomes of the syllabi are well defined and clear to teachers and students 35 responses



The course/syllabus has good balance between theory and application 35 responses



The course/syllabus of this subject increased your knowledge and perspective in the subject area. 35 responses



# The curriculum ensure student participation in learning process 35 responses



# The curriculum creates social awareness among the students $_{\rm 35\,responses}$



## The curriculum is sufficient to cover the programme / course outcomes 35 responses



 $\label{lem:content} \mbox{Course content is followed by corresponding reference materials.}$ 

35 responses



Sufficient number of prescribed books are available in the Library  $\,$ 

35 responses



The Curriculum provides teacher's the freedom to adopt new techniques/strategies of teaching. 35 responses



#### Suggestions if any-

1. Examination pattern and syllabus to be changed to certain extent.

#### RAYAT SHIKSHAN SANSTHA'S ISMAILSAHEB MULLA LAW COLLEGE, SATARA ANALYSIS OF FEEDBACK -2021-22 ANALYSIS OF FEEDBACK OF TEACHER ON CURRICULUM

| Sr<br>no | Suggestions                                                       | Implementations                                           | Remark |
|---